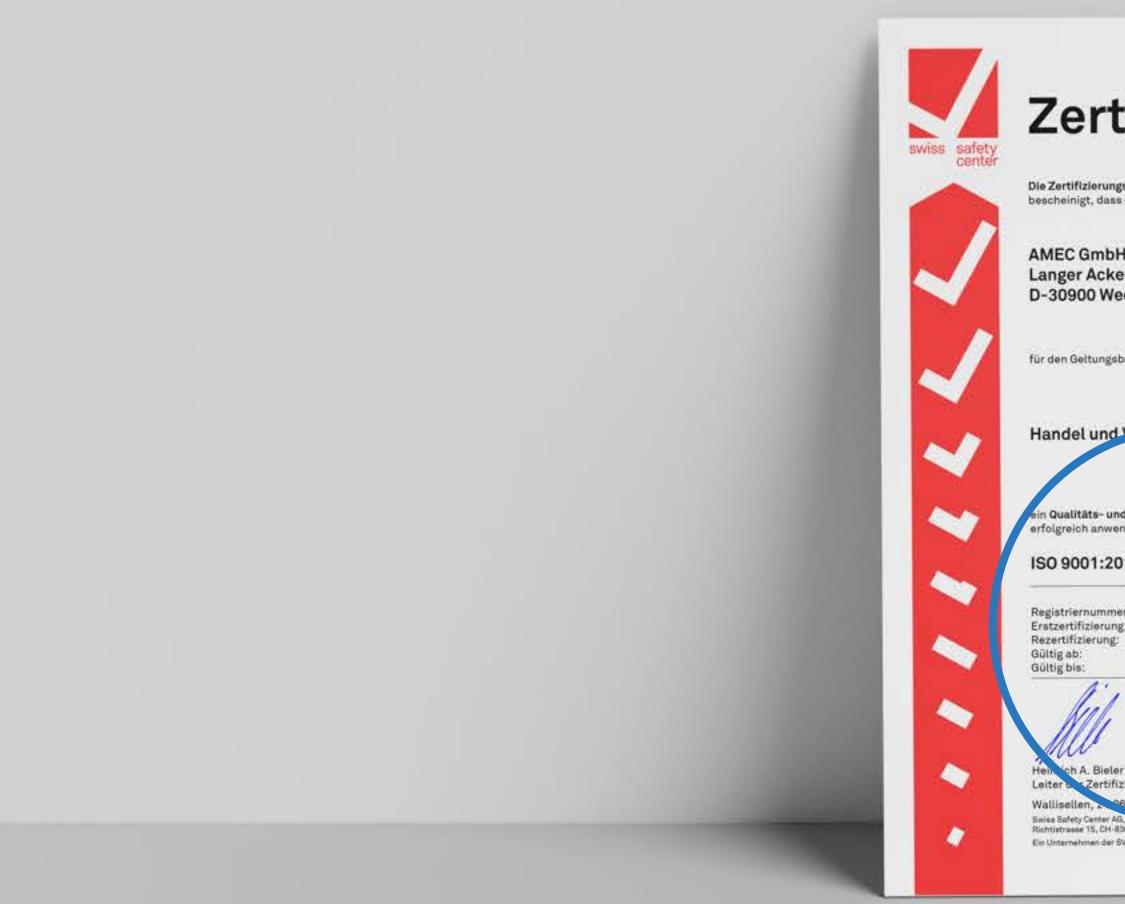

## Corporate Profile February 2024

vertrieb elektrome

| rungsstelle von Swiss Safety Center AG                                                                                                                                                                                                                                                                                               | erfolgreich anwende<br>ISO 9001:2015                                                                               |   | ISO 14001:2015                                                                  |  |
|--------------------------------------------------------------------------------------------------------------------------------------------------------------------------------------------------------------------------------------------------------------------------------------------------------------------------------------|--------------------------------------------------------------------------------------------------------------------|---|---------------------------------------------------------------------------------|--|
| Images taile von Swiss Safety Center AG   dasa die Firma   InbH   cker 32   Wedemark   ingsbereich   Ind Varineo eterka mischer Bauelemente   - und Umweltmanagementsystem   nwendet nach   :2015 ISO 14001:2015   Immer: 10-206-189 16-333-517   irung: 18.07.2010 11.10.2016   ung: 10.06.2022 10.06.2022   iso.07.2025 15.07.2025 | Registriernummer:<br>Erstzertifizierung:<br>Gültig ab:<br>Gültig bis:<br>WMM<br>h A. Bieler<br>Zertifizier<br>2 20 | - | ISO 14001<br>16-333-517<br>11.10.2016<br>10.06.2022<br>16.07.2022<br>15.07.2025 |  |