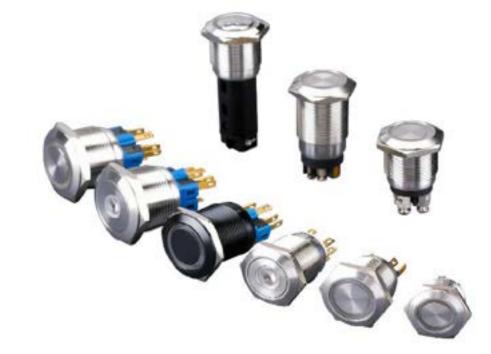

# Supply Portfolio **Electro-mechanical parts**

| $\checkmark$ | Ribbon cables                                            |              |        |
|--------------|----------------------------------------------------------|--------------|--------|
| $\checkmark$ | Mini PCI express connectors                              | $\checkmark$ | Button |
|              |                                                          | $\checkmark$ | Heat s |
| <b>√</b>     | Spacers /bolts / test points / screws in<br>in SMT       | $\checkmark$ | Potent |
| $\checkmark$ | PCB terminals                                            | $\checkmark$ | Fans   |
| $\checkmark$ | DIP / rotary coded / sliding /<br>multifunction switches | $\checkmark$ | Keypa  |

## **Corporate Profile** February 2024

**1S** 

sinks

tiometers

Ids