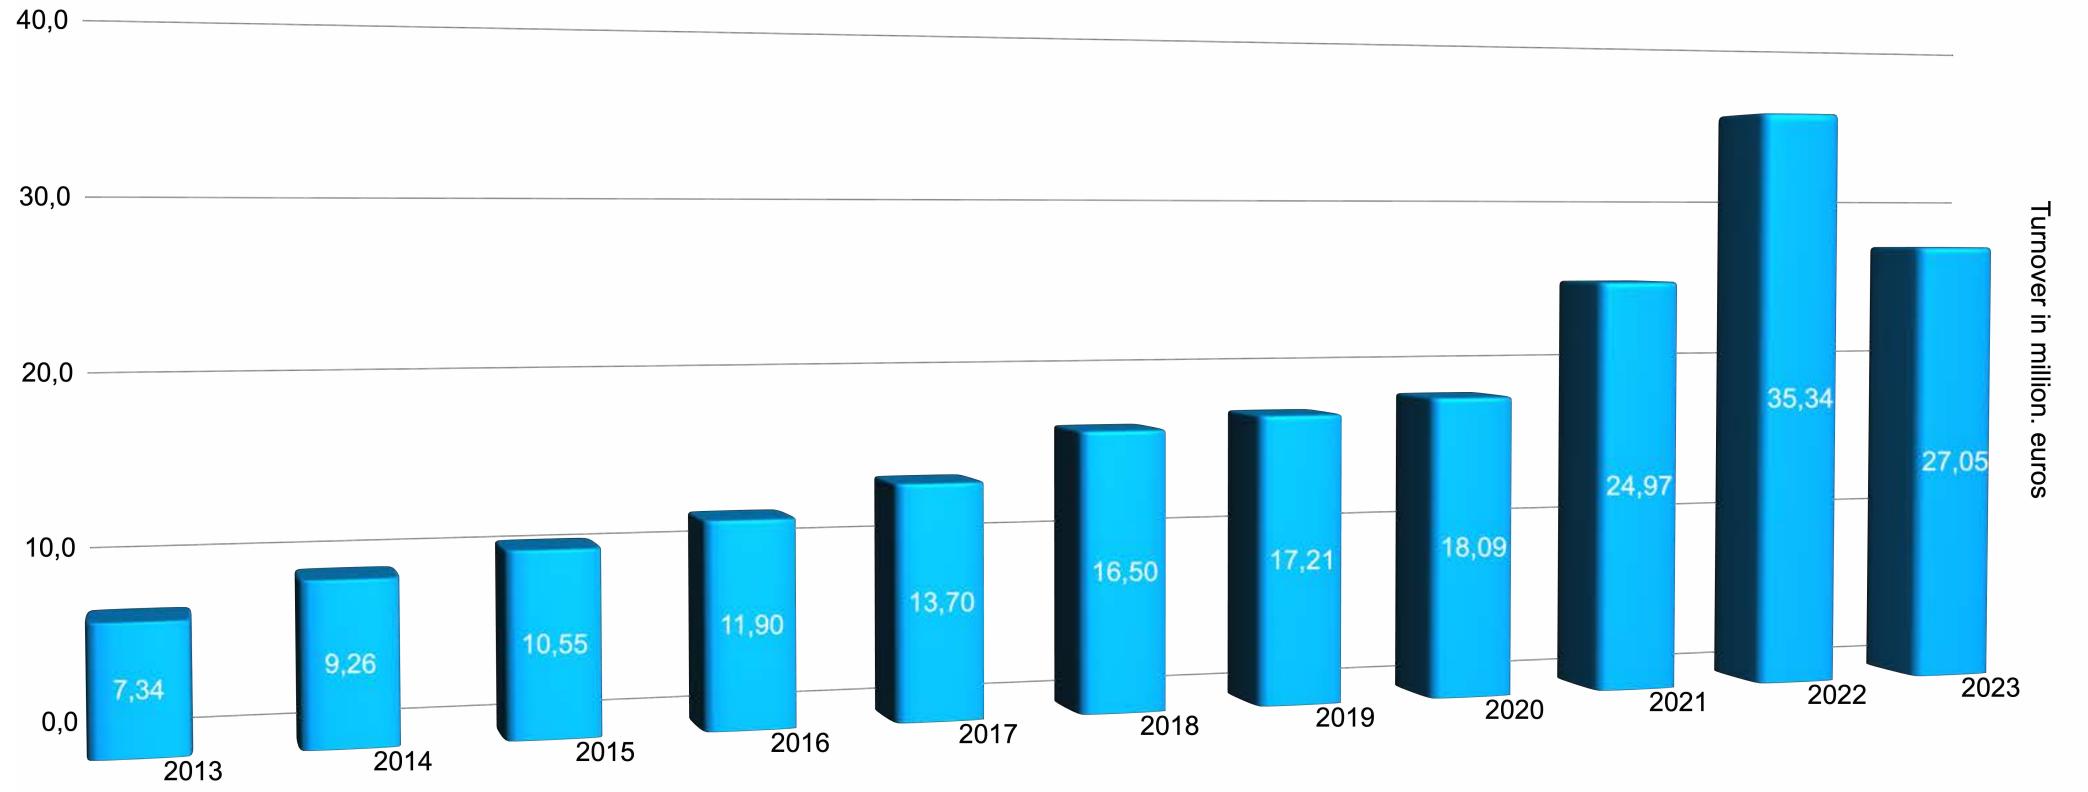

r-long painstaking work in the project business in which attention was also directed to diversification, the business year closed with a 5.1 % growth – notwithstanding the Covid-19 pandemic.

#### 2021 38 % turnover hike

#### **Continuing towards CO<sub>2</sub> neutrality**

with PV installation and E-mobility implementation.





#### 2022 41.5% turnover hike

#### **Expansion of the supplier structure**

Significant expansion of the supplier structure in the area of active components (MOSFETs/DIODES/TRANSISTORS)

#### **Additional warehouse property**

Acquisition of an additional warehouse property located approximately 300m away from the company headquarters, with a capacity of around 350 pallet spaces.











## **Corporate Profile** February 2024









# **Turnover Trends**



**Corporate Profile** February 2024

Years













# Certifications



## Corporate Profile February 2024

vertrieb elektrome

| rungsstelle von Swiss Safety Center AG                                                                                                                                                                                                                                                                                               | erfolgreich anwende<br>ISO 9001:2015                                                                               |   | ISO 14001:2015                                                                  |  |
|----------------------------------------------------------------------------------------------------------------------------------