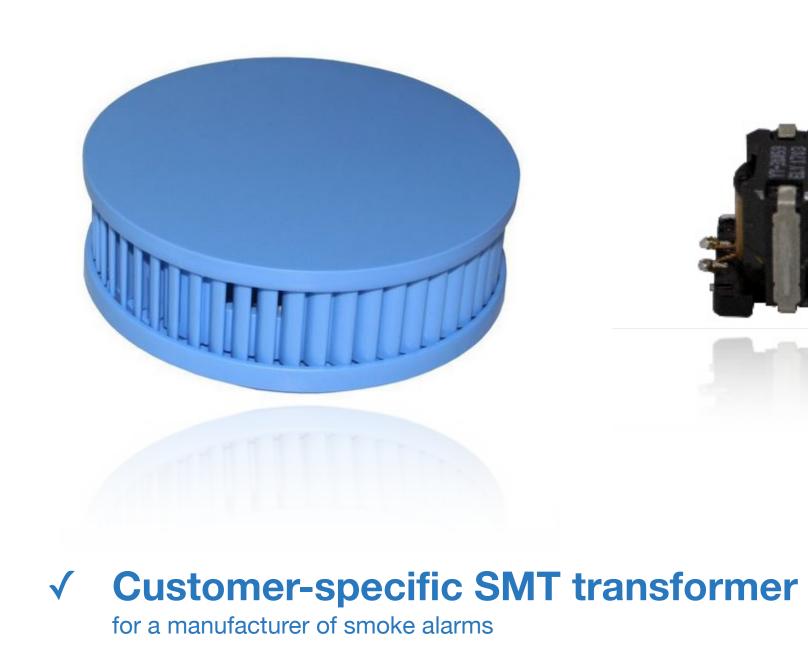

#### HEKATR@N Brandschutz

- **Acoustic signal generator**  $\checkmark$
- **Button**  $\checkmark$
- **DIP** switch for smoke alarm  $\checkmark$